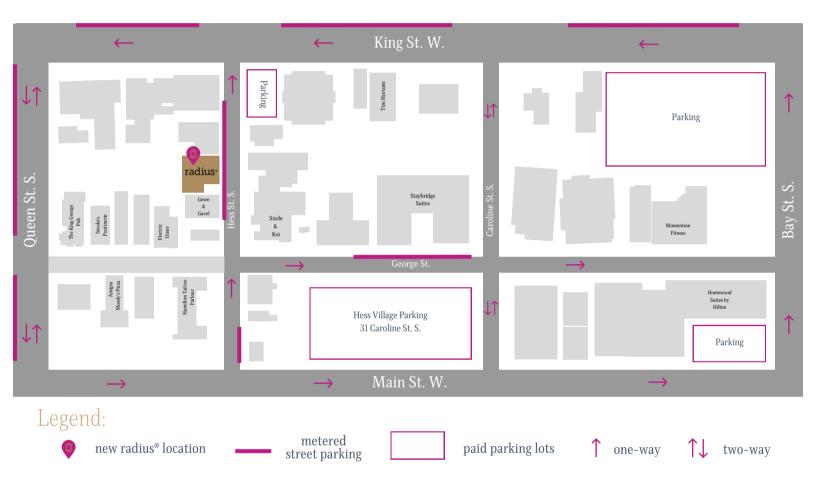

# Parking & Directions

#### From Toronto

From your closest on-ramp, follow signs for ON-427 South, then take the QEW towards Hamilton. Stay on ON-403 West and take the exit for Main St. West, continue straight, and turn left on Hess St. South.

### From Niagara -

Take QEW towards Toronto and take the Red Hill Valley Pkwy until you can merge onto the ON-403 East, then take the exit for Main St. East, continue straight, then turn left on Hess St. South.

### From Brantford —

Take ON-403 East and take the exit toward Main St. East, continue straight down Main St. East, and turn left onto Hess St. South.

## From Burlington –

From your closest on-ramp, follow signs for QEW/ON-403 West. Keep right at the fork to continue on ON-403 West, take the exit for Main St. West, continue straight, and turn left on Hess St. South.